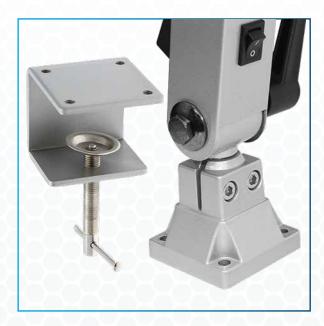

### **Mounting Options**

This Magnifying Lamp includes a heavy-duty aluminum mounting clamp and 4 mounting screws. Easily mounts to the side of your work station. The screw fastener secures to the side of any work table up to 1.5" in width. Or you can mount the ProVue Deluxe LED directly to your work surface.

## Replacement Clamp for ProVue Deluxe and MightyVue Deluxe Magnifying Lamps

Replacement clamps are available on our website in case of loss or damage of item. This clamp is compatible with both Avens MightyVue Deluxe (#26505-DSG-LED) and ProVue Deluxe (#26501-LFL-LED) Magnifying Lamps

Replacement Clamp Part Number #26501-DSG-CL