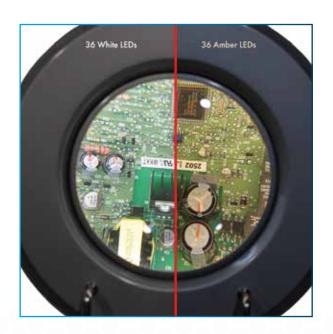

# ProVue Deluxe 5D Magnifying Lamp W/ Dual Temp LEDs

Avens LED Magnification lamp with a 5", 5 diopter round glass lens (2.25x magnification). Durable metal housing over the arm and lamp head. 2 Tilt points along the adjustable arm and a knob to adjust the lamp position. Features 36 adjust white LEDs and 36 adjustable amber LEDs. Color temperature range: 3500K-6500K

## White/Amber LED Illumination

Similar to Avens previous ProVue Deluxe magnifying lamp this one carries on the same innovative design and features with one added plus. The new ProVue Deluxe now features color temperature controls. With just the turning of a knob you can view your object of inspection using either White or Amber LED's giving you a bright and shadow free view.