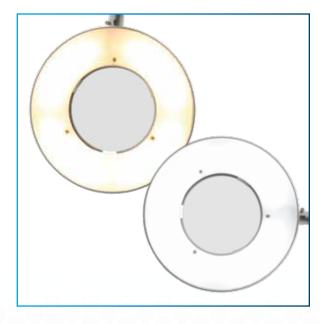

Adjustment Locking Handles Stays in Place in Any Position

Color Temp Controls White & Amber LEDs

Adjustable

## White/Amber LED Illumination

Similar to Avens previous ProVue Deluxe magnifying lamp this one carries on the same innovative design and features with one added plus. The new ProVue Deluxe now features color temperature controls. With just the turning of a knob you can view your object of inspection using either White or Amber LED's giving you a bright and shadow free view.