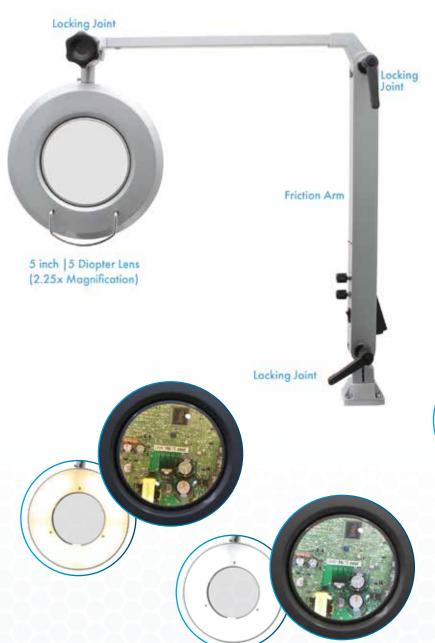

# ProVue Deluxe 5D Magnifying Lamp W/ Dual Temp LEDs

Avens LED Magnification lamp with a 5", 5 diopter round glass lens (2.25x magnification). Durable metal housing over the arm and lamp head. 2 Tilt points along the adjustable arm and a knob to adjust the lamp position. Features 36 adjust white LEDs and 36 adjustable amber LEDs. Color temperature range: 3500K-6500K

Adjustment Locking Handles Stays in Place in Any Position

Color Temp Controls White & Amber LEDs

Adjustable

| tem Number        | 26501-LFL-LED                               |
|-------------------|---------------------------------------------|
| ens Magnification | 5-Diopter Lens (2.25x magnification)        |
| Lens Size         | 5" Round                                    |
| LED Color         | 36 White LEDs   36 Amber LEDs               |
| Lighting Control  | On/Off with brightness adjustment           |
| ESD Safe          | Yes                                         |
| Reach             | Approx. 36 inch                             |
| Package Contents  | ProVue Deluxe<br>Mounting Clamp<br>4 Screws |