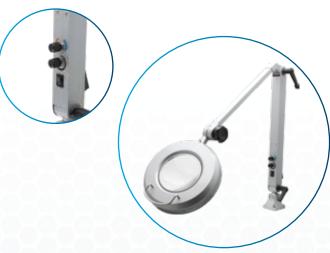

### **Mounting Options**

This Magnifying Lamp includes a heavy-duty aluminum mounting clamp and 4 mounting screws. Easily mounts to the side of your work station. The screw fastener secures to the side of any work table up to 1.5" in width. Or you can mount the ProVue Deluxe LED directly to your work surface.

Adjustment Locking Handles Stays in Place in Any Position

Color Temp Controls White & Amber LEDs

Adjustable