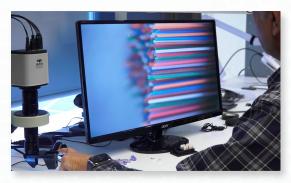

#### **HDMI** Mode

(Inspect in real-time, capture images, and more without a PC)