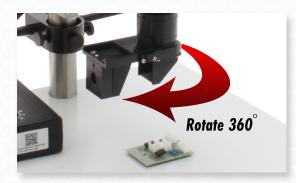

### **Features**

- 360 Viewer allows users to inspect from all angles by simply rotating the viewer
- Micro zoom lens with four detented zoom settings (ideal for accurate and repeatable measurements)
- Mighty Cam ES camera provides excellent image quality in HDMI or USB modes (measurement software included)
- Post stand with adjustable LEDs on flexible goosenecks (LEDs can be positioned where needed for optimal illumination)
- 22" HD Monitor included
- \*360 viewer is required to be in the off position to perform measurements

### **Inspect Parts from Any Angle**

Mighty Cam ES

| Mignry Cam ES                                            |                                                                                                                                                                                                                                                                                                       |                                               |
|----------------------------------------------------------|-------------------------------------------------------------------------------------------------------------------------------------------------------------------------------------------------------------------------------------------------------------------------------------------------------|-----------------------------------------------|
| 22x-147x on Post Stand w/ Gooseneck LEDs<br>& 360 Viewer |                                                                                                                                                                                                                                                                                                       |                                               |
| Item #                                                   | 26700-151-C05-259-570                                                                                                                                                                                                                                                                                 |                                               |
| Magnification                                            | 360 Viewer ON<br>22x - 147x<br>(22" Monitor)                                                                                                                                                                                                                                                          | 360 Viewer OFF<br>22x - 147x<br>(22" Monitor) |
| Working<br>Distance                                      | <b>360 Viewer ON</b> 0.91" (23mm)                                                                                                                                                                                                                                                                     | <b>360 Viewer OFF</b> 3" (76.2mm)             |
| Resolution                                               | <b>Via USB 2.0</b><br>1920 x 1080<br>@ 15FPS                                                                                                                                                                                                                                                          | <b>Via HDMI</b><br>1920 x 1080<br>@ 15FPS     |
| Software                                                 | Built-in Software<br>Cloud 1.0 ver                                                                                                                                                                                                                                                                    | PC Software<br>ISCapture                      |
| Interface                                                | USB 2.0 & HDMI                                                                                                                                                                                                                                                                                        |                                               |
| Package<br>Contents                                      | 26100-259: Mighty Cam ES     26700-170: 360 Viewer     26700-151-C05: Micro Lens + 0.5x     Coupler     26700-151AP: Lens Adapter Plate     26800B-570: Heavy Duty Post Stand     26800B-517: Focus Mount     26200B-224: Flexible Gooseneck LEDs for Post Stands     26700-406: 22" HDMI LCD Monitor |                                               |