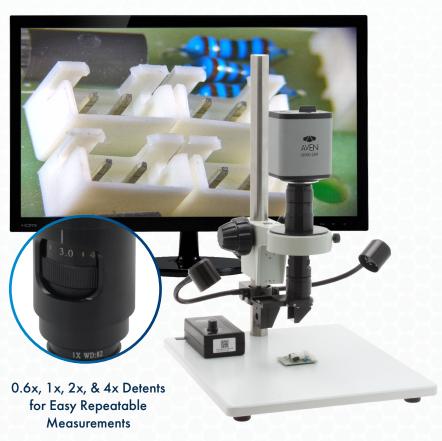

## Digital Microscope

[22x - 147x] on Post Stand w/ Gooseneck LEDs and 360 Viewer

Digital Inspection and Measurement System featuring our Detented Micro Lens with a 360 Viewer, Mighty Cam ES Camera mounted on post stand with flexible gooseneck LEDs, and includes a 22 inch HD LED Monitor. **Provides a magnification range of 22x to 147x.** 

### **Features**

- 360 Viewer allows users to inspect from all angles by simply rotating the viewer
- Micro zoom lens with four detented zoom settings (ideal for accurate and repeatable measurements)
- Mighty Cam ES camera provides excellent image quality in HDMI or USB modes (measurement software included)
- Post stand with adjustable LEDs on flexible goosenecks (LEDs can be positioned where needed for optimal illumination)
- 22" HD Monitor included
- \*360 viewer is required to be in the off position to perform measurements

Inspect from Any Angle No need to move the part Micro Zoom Lens 22x - 147x Magnification (22" Monitor) Mighty Cam ES

HDMI/USB Camera designed for quick & accurate inspection Gooseneck
LEDs
Position LEDs
for optimal