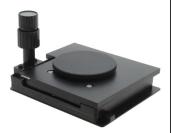

#### Compact Gliding Stage XYR #26800B-479

- Smooth vertical and horizontal movement w/ Built-in rotating stage
- Compact design  $(5.3 \times 4.7 \times 3.6 \text{ inch base})$
- Metal rack and pinion construction
- Designed to be used with optical and digital microscope systems