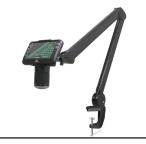

#### Mighty Scope ClearVue on Spring Balanced Arm w/ Table Clamp #26700-220-559

This arm can be raised, lowered, and tilted as needed.

The swivel motion makes it easy to move the ClearVue out of the way when not in use.

- Fully Covered 31" Spring Balanced Arm
- Adjustable Tension Knob