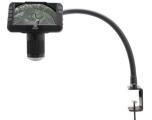

#### Mighty Scope ClearVue on Flex Arm Stand w/ Table Clamp #26700-220-557

This arm easily bends and stays put in any position. Tilt, rotate, and position as needed

- 18" Steady Mobile Flex Arm
- 360° Swivel Head
- 2" Table Clamp