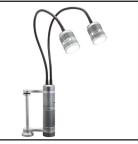

## Dual Gooseneck LED Task Light With Magnetic Base And 4" Table Clamp #26537

- Smooth vertical and horizontal movement w/ Built-in rotating stage
- Powerful, long lasting ultra-bright LEDs provide 500lm of flicker and ghost-free illumination
- On/Off button toggles between the lamps for single-lamp or dual-lamp lighting
- Can be powered 3 ways: with included power supply, 3 AA batteries, or with a rechargeable lithium ion battery