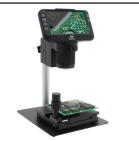

### Mighty Scope ClearVue on Post Stand w/ Gliding Stage XYR #26700-220-479

- 10" Post w/7"x8.5" Metal Base
- Gliding Stage offers smooth vertical and horizontal movement w/ built in rotating stage, compact design, & metal rack and pinion construction