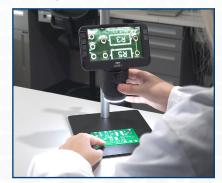

#### All-In-One Digital Microscope

The Mighty Scope ClearVue has a built in 5" high resolution LED screen and offers a magnification range of 8x -25x. The included rechargeable battery allows you to operate the microscope without a power supply for hours thus making it suitable for field projects. You can also connect this microscope to an external monitor via an HDMI output for viewing images on a larger screen. Images can be saved on the included Micro SD card. Can also be mounted onto a variety of stands to suit your application.