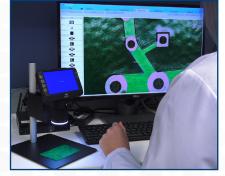

# Mighty Scope ClearVue

#### All-In-One Digital Microscope

The Mighty Scope ClearVue has a built in 5" high resolution LED screen and offers a magnification range of 8x -25x. The included rechargeable battery allows you to operate the microscope without a power supply for hours thus making it suitable for field projects. You can also connect this microscope to an external monitor via an HDMI output for viewing images on a larger screen. Images can be saved on the included Micro SD card. Can also be mounted onto a variety of stands to suit your application.

### Mighty Scope ClearVue on Post Stand w/ Gliding Stage XYR #26700-220-479

- 10" Post w/7"x8.5" Metal Base
- Gliding Stage offers smooth vertical and horizontal movement w/ built in rotating stage, compact design, & metal rack and pinion construction