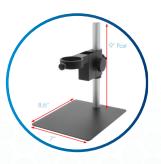

### Mighty Scope ClearVue on Post Stand w/ Gliding Stage XYR #26700-220-479

- 10" Post w/7"x8.5" Metal Base
- Gliding Stage offers smooth vertical and horizontal movement w/ built in rotating stage, compact design, & metal rack and pinion construction