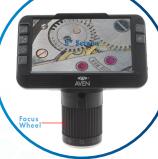

#### All-In-One Digital Microscope

The Mighty Scope ClearVue has a built in 5" high resolution LED screen and offers a magnification range of 8x -25x. The included rechargeable battery allows you to operate the microscope without a power supply for hours thus making it suitable for field projects. You can also connect this microscope to an external monitor via an HDMI output for viewing images on a larger screen. Images can be saved on the included Micro SD card. Can also be mounted onto a variety of stands to suit your application.

#### Features:

- Compact All-in-one system
- Save high resolution image/video files directly to microSD card
- Enhances productivity eliminates eye strain and body fatigue
- 1080p Full HD Imaging at 60 FPS
- HDMI Output for additional monitor viewing
- ezImageX3 software download included
- 1080p Full HD Output
- 5" built-in HD screen