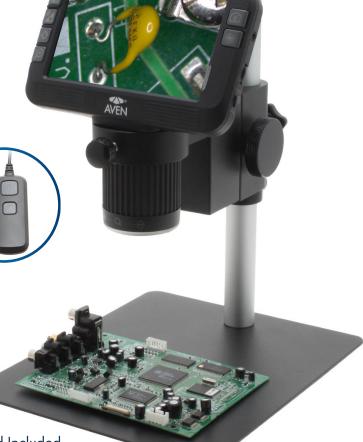

# Mighty Scope ClearVue

#### All-In-One Digital Microscope

The Mighty Scope ClearVue has a built in 5" high resolution LED screen and offers a magnification range of 8x -25x. The included rechargeable battery allows you to operate the microscope without a power supply for hours thus making it suitable for field projects. You can also connect this microscope to an external monitor via an HDMI output for viewing images on a larger screen. Images can be saved on the included Micro SD card. Can also be mounted onto a variety of stands to suit your application.

#### Features:

- Compact All-in-one system
- Save high resolution image/video files directly to microSD card
- Enhances productivity eliminates eye strain and body fatigue
- 1080p Full HD Imaging at 60 FPS
- HDMI Output for additional monitor viewing
- ezImageX3 software download included
- 1080p Full HD Output
- 5" built-in HD screen

**Annotate** 

Adjustable LEDs & Focus Wheel

5" High Resolution **LED Screen** 

1080P **Full HD** 

| Mighty Scope ClearVue |                                                                                                                                                                                                                          |  |  |
|-----------------------|--------------------------------------------------------------------------------------------------------------------------------------------------------------------------------------------------------------------------|--|--|
| Item #                | 26700-220-MNT                                                                                                                                                                                                            |  |  |
| Magnification         | 8x-25x   40x-120x (on 24" Monitor)                                                                                                                                                                                       |  |  |
| Effective Pixels      | 1920(H) x 1080(V)                                                                                                                                                                                                        |  |  |
| Image Sensor          | 2M CMOS Sensor                                                                                                                                                                                                           |  |  |
| Working Dist.         | 45mm-95mm                                                                                                                                                                                                                |  |  |
| Interface             | Mini USB - Type A / HDMI                                                                                                                                                                                                 |  |  |
| PC Software           | EZImage X3                                                                                                                                                                                                               |  |  |
| Illumination          | Integrated Ring Light                                                                                                                                                                                                    |  |  |
| Package<br>Contents   | Mighty Scope ClearVue digital microscope, USB cable,<br>Power supply, Snap shot remote control, 32gb MicroSD<br>Card, 2600mAh 18650 Li-ion battery, User guide,<br>ClearVue Post Stand, Free ezImageX3 software download |  |  |