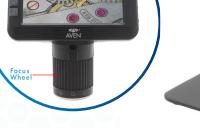

**Annotate** 

Adjustable LEDs & Focus Wheel

5" High Resolution **LED Screen** 

1080P **Full HD** 

| Mighty Scope ClearVue |                                                                                                                                                                                                                          |  |  |
|-----------------------|--------------------------------------------------------------------------------------------------------------------------------------------------------------------------------------------------------------------------|--|--|
| Item #                | 26700-220-MNT                                                                                                                                                                                                            |  |  |
| Magnification         | 8x-25x   40x-120x (on 24" Monitor)                                                                                                                                                                                       |  |  |
| Effective Pixels      | 1920(H) x 1080(V)                                                                                                                                                                                                        |  |  |
| Image Sensor          | 2M CMOS Sensor                                                                                                                                                                                                           |  |  |
| Working Dist.         | 45mm-95mm                                                                                                                                                                                                                |  |  |
| Interface             | Mini USB - Type A / HDMI                                                                                                                                                                                                 |  |  |
| PC Software           | EZImage X3                                                                                                                                                                                                               |  |  |
| Illumination          | Integrated Ring Light                                                                                                                                                                                                    |  |  |
| Package<br>Contents   | Mighty Scope ClearVue digital microscope, USB cable,<br>Power supply, Snap shot remote control, 32gb MicroSD<br>Card, 2600mAh 18650 Li-ion battery, User guide,<br>ClearVue Post Stand, Free ezImageX3 software download |  |  |