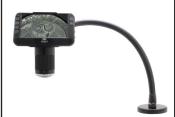

### Mighty Scope ClearVue on Flex Arm Stand w/ Magnetic Base #26700-220-558

This arm easily bends and stays put in any position. Tilt, rotate, and position as needed

- 18" Steady Mobile Flex Arm
- 360° Swivel Head
- 3" Magnetic Base