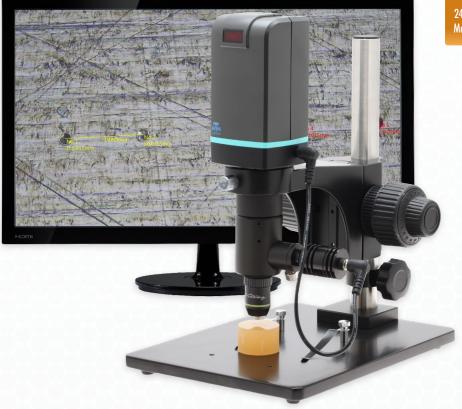

## Cyclops Metallographic Digital Microscope [284x - 2042x]

with 4x, 10x, and 20x lenses

The Cyclops Metallographic Digital Microscope is a specialized system designed for remarkably high magnification! This system includes 3 interchangeable high-powered lenses to reach a magnification range of 284x - 2042x (based on a 24-inch monitor) and features USB + HDMI outputs for inspecting on a PC or HD monitor.

## **Key Features**

- Designed for very high magnification
- Shows details that cannot be seen with standard digital microscopes
- PC Mode Capture images, annotate, measure, and more from your computer
- HDMI Mode View live images on an HD monitor
- Ideal for quality assurance, failure analysis, research & development, education & training, and more!

High Magnification 248x - 2042x Magnification

Multiple Lenses Includes 4x, 10x, and 20x lenses

HDMI & USB
Inspect on a PC or HD Monitor

Software Included Save Images and Measure

## **High Magnification**

**284x - 2042x** (with 4x, 10x, and 20x lenses)

| <b>Cyclops Metallographic</b> Digital Microscope [284x - 2042x] with 4x, 10x, and 20x lenses |                                                         |
|----------------------------------------------------------------------------------------------|---------------------------------------------------------|
| Item Number                                                                                  | 26700-425                                               |
| Magnification                                                                                | 284x - 2042x (based on a 24" Monitor)                   |
| Working<br>Distance                                                                          | 1.6 mm - 15.7 mm                                        |
| Field of View                                                                                | 1.87 mm - 0.26 mm                                       |
| CMOS Sensor                                                                                  | 2M Pixels                                               |
| Resolution                                                                                   | 1080p Full HD<br>USB 3.0 Type C High Speed Transmission |
| Focus System                                                                                 | IR Remote, alternative auto and manual focus            |
| Illumination                                                                                 | White light, adjustable intensity via the IR Remote     |
| Dimensions                                                                                   | 66 mm (W) x 68 mm (D) x 255 mm (H)                      |
| Power Supply                                                                                 | DC 5V/2A , Cable Length : 180 cm                        |